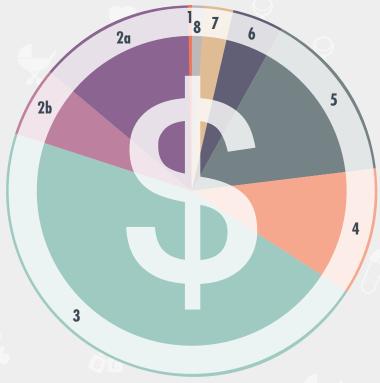

# Understanding the Cost of Infertility Treatments and Adoption Services

There are many ways to build a family, with a wide variety of costs.

Take a look at the numbers.

**SPERM DONATION** \$250-\$1,000

#### **EGG DONATION**

- 2a Fresh Eggs (Never Frozen) \$20,000-\$45,000
- 2b Frozen Eggs \$16,000-\$20,000
  - 3 **SURROGATE** \$70,000-\$150,000
  - 4 **DOMESTIC INFANT ADOPTION** \$25,000-\$35,000

## ADOPTION 5

\$25,000-\$50,000

## FROZEN EMBRYO 6 ADOPTION (Agency) \$12,000-\$15,000

## FROZEN EMBRYO DONATION (Clinic)

\$4,000-\$8,000

\$1,500-\$3,000

## US FOSTER ADOPTION